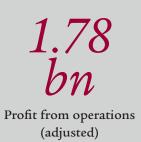

# Our 2024 financial year

1.26 Net profit

16.6%

Return on equity

1857 founded as Schweizerische Rentenanstalt

125

Third-party assets under management

20.3 bn

Gross written premiums, policy fees and deposits received

875 m Fee result

more th<u>an</u>

Rating Standard & Poor's:

with stable outlook

11 000 Employees (full-time equivalents)

17000 Advisors

1.31 hn Cash remittance to Holding