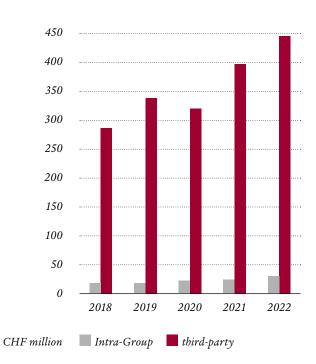

#### Figures 2022

| Reinsurance<br>gross written premium | <ul><li>CHF 447 million, third-party</li><li>CHF 30 million, intra-group</li></ul>              |
|--------------------------------------|-------------------------------------------------------------------------------------------------|
| Gross written premium by region      | <ul><li>78% Europe and Rest of World</li><li>22% North America</li></ul>                        |
| Gross written premium                | · 60% Longevity                                                                                 |
| by Line of Business                  | · 22% Long-Term Mortality                                                                       |
|                                      | <ul><li>8% Long-Term Disability</li><li>9% Short-Term (mortality, disability, health)</li></ul> |

#### Reinsurance Gross Written Premium