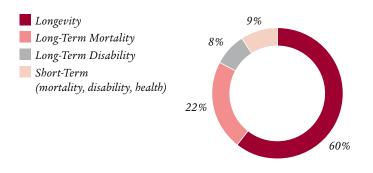

#### Figures 2022

| Reinsurance<br>gross written premium | <ul><li>CHF 447 million, third-party</li><li>CHF 30 million, intra-group</li></ul>              |
|--------------------------------------|-------------------------------------------------------------------------------------------------|
| Gross written premium by region      | <ul><li>78% Europe and Rest of World</li><li>22% North America</li></ul>                        |
| Gross written premium                | · 60% Longevity                                                                                 |
| by Line of Business                  | · 22% Long-Term Mortality                                                                       |
|                                      | <ul><li>8% Long-Term Disability</li><li>9% Short-Term (mortality, disability, health)</li></ul> |

#### Gross Written Premium by Line of Business