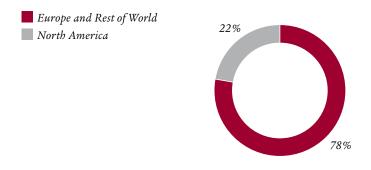

#### Figures 2022

| Reinsurance<br>gross written premium | <ul><li>CHF 447 million, third-party</li><li>CHF 30 million, intra-group</li></ul>              |
|--------------------------------------|-------------------------------------------------------------------------------------------------|
| Gross written premium by region      | <ul><li>78% Europe and Rest of World</li><li>22% North America</li></ul>                        |
| Gross written premium                | · 60% Longevity                                                                                 |
| by Line of Business                  | · 22% Long-Term Mortality                                                                       |
|                                      | <ul><li>8% Long-Term Disability</li><li>9% Short-Term (mortality, disability, health)</li></ul> |

#### Gross Written Premium by region